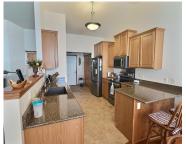

**Below Grade Finished Area, sq ft:** 1182

Inclusions: Refrig, Micro, Range, DW, Washer, Dryer, Built-in cabinets & Shelving, Bsmt Bdrm set & Couch, Window Blinds, Freezer, Dehumidifer, Battery Backup-sump pump