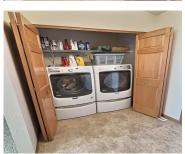

**Below Grade Finished Area, sq ft:** 1182

Inclusions: Refrig, Micro, Range, DW, Washer, Dryer, Built-in cabinets & Shelving, Bsmt Bdrm set & Couch, Window Blinds, Freezer, Dehumidifer, Battery Backup-sump pump