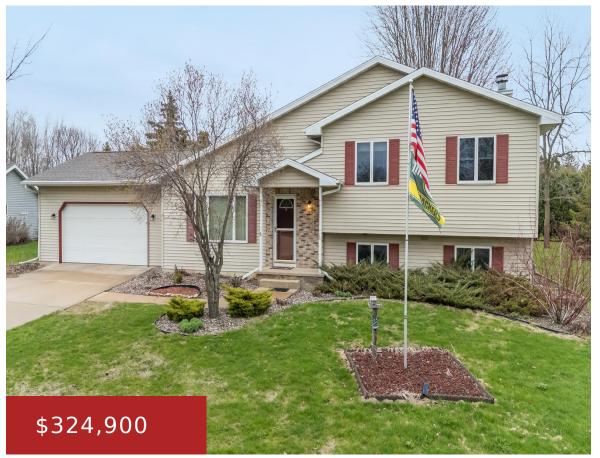

### 220 MANDELLA COURT, NEENAH, WI, 54956

https://www.adashunjones.com

Located in the beautiful town of Neenah, this well maintained quad-level home offers over 2,000 sq. ft. of living space on nearly half an acre. Featuring four bedrooms, two full baths, and a half bath, this home is designed for comfort. The first floor boasts an updated kitchen with newer laminate vinyl plank flooring and...

- 4 beds
- 3 baths
- Residential
- Residential
- Active
- 2064 sq ft