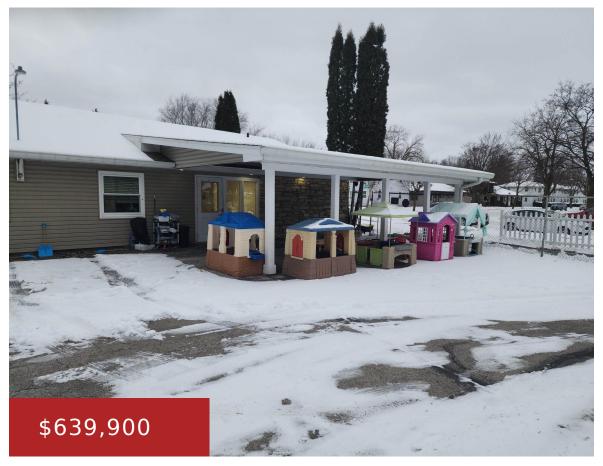

### 220 ALVINA STREET, GREEN BAY, WI, 54303

https://www.adashunjones.com

This commercial building could have many different uses: insurance, daycare, dental labs, etc. It is a one-story building complete with restrooms and a kitchen. This property has a large fenced parking lot that could be used in many ways. There are also large doorways for disabled accessibility. It is currently operated as a Day Care...

#### **Features**

GarageYN: No AttachedGarageYN: No

FireplaceYN: No PoolPrivateYN: No Features: 220 Volts Tax Amount: 5744

Inclusions: Play Structures, Play equipment, Staff, and Exclusions: Sellers personal property