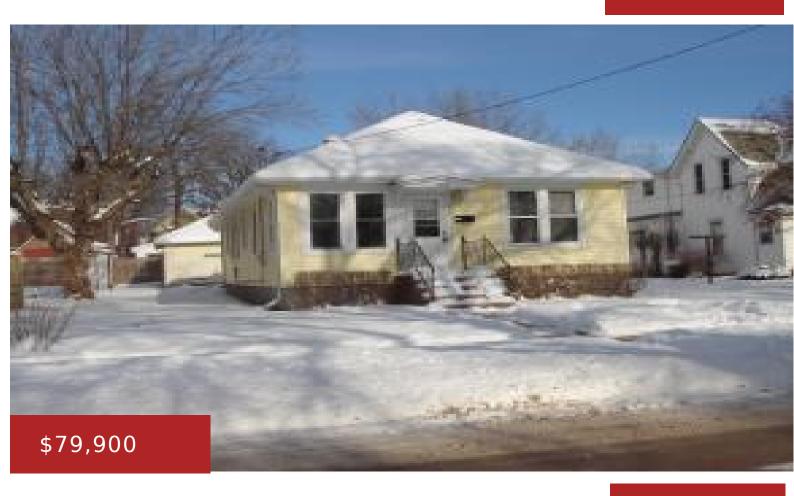

## 220 10TH ST, KAUKAUNA, WI, 54130

https://www.adashunjones.com

UNIQUE 2 BEDROOM CHARACTER HOME WITH FRENCH DOORS, ORIGINAL WOODWORK, VINYL SIDING, 2 CAR DETACHED GARAGE AND SET ON NICE SIZE LOT.

- 2 beds
- 1 bath
- Residential
- Residential, Single Family Residence
- Closed
- 1198 sq ft