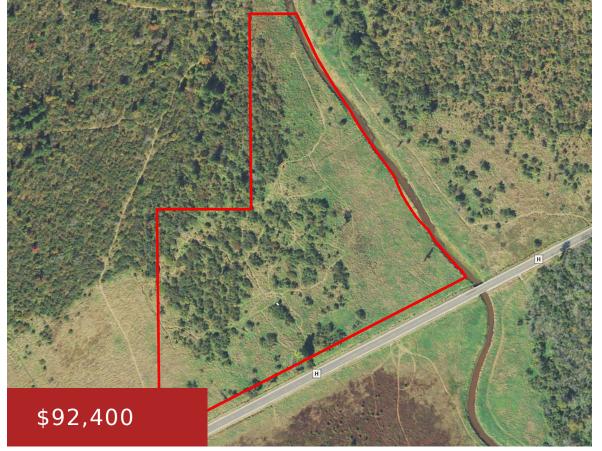

## 22 AC COUNTY ROAD H, POY SIPPI, WI, 54967

https://www.adashunjones.com

22 AC County Road H, Poy Sippi, WI, 54967

Ready for hunting season? 22 acres in beautiful Waushara County. Some trees on the property. Enjoy your own space for deer season. Additional Parcel #024004310300 inlcuded Property not buildable. All information should be verified if material to buyer.

**Inclusions:** Older hunting stands on property