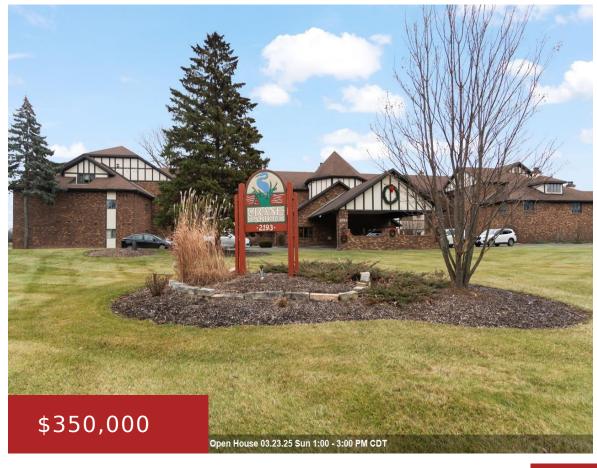

### 2193 SUNRISE DRIVE 6C, MENASHA, WI, 54914

https://www.adashunjones.com

2193 SUNRISE Drive 6C, Menasha, WI, 54914

This condo is within the Crane Harbour condominium. First floor 2 Bedrooms. The primary bedroom is very spacious with walk in closet, built ins, views of lake, access to 1 of 2 enclosed patios and primary bath (walk in jacuzzi tub and shower) Beautiful kitchen. Dining area. Large family room. Den with gas fireplace. 2...

**Trish**Realty One Group Haven

- 2 beds
- 2 baths
- Residential
- •

Condo,Condominium,Residential

- Active
- 2351 sq ft

**Features** 

GarageYN: No

FireplaceYN: No

**Features:** Balcony/Deck/Patio,Gas,Jetted