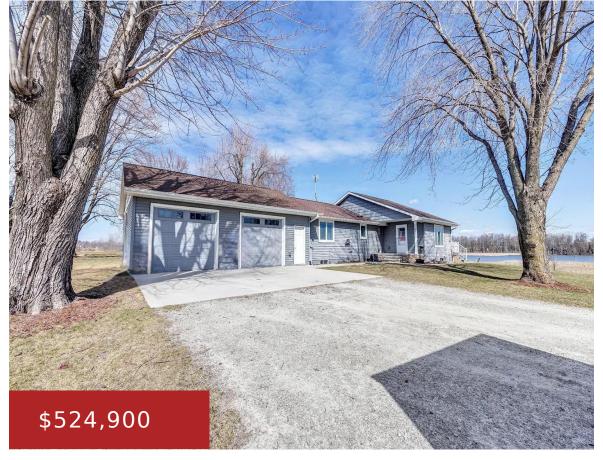

# 2189 BUTTE DES MORTS BEACH ROAD, NEENAH, WI, 54956

https://www.adashunjones.com

2189 BUTTE DES MORTS BEACH Road, NEENAH, WI, 54956

Waterfront on Little Lake Butte des Morts! Immerse yourself in nature from your own private dock enjoying fishing, duck hunting & watersports. This open concept walk-out home features vaulted ceiling, luxury plank flooring throughout, fireplace, deck & patio overlooking the lake. Kitchen offers an abundance of custom staggered topped cabinets, center island w/seating, a large...

# **Building Details**

**NewConstructionYN: No** 

**Heating:** Central A/C, Forced Air

**Exterior material:** Brick, Deck, Patio, Storage **Parking:** Attached, Basement Access

Shed, Vinyl

ArchitecturalStyle: Ranch