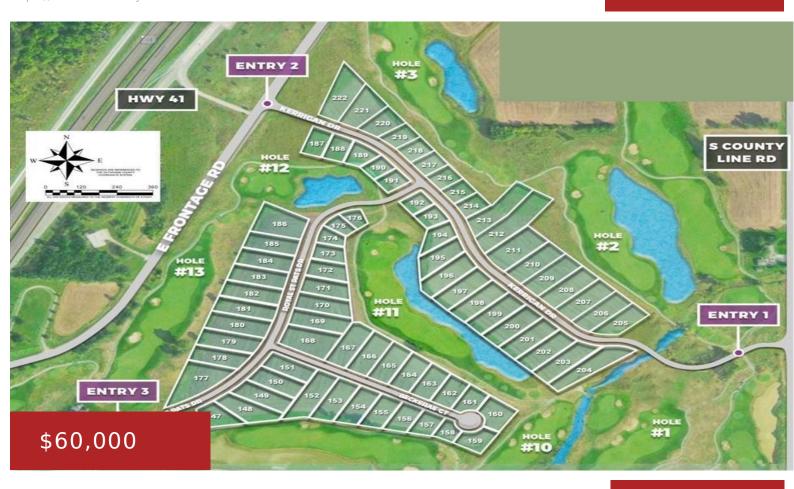

# 218 KERRIGAN DRIVE, WRIGHTSTOWN, WI, 54180-2706

https://www.adashunjones.com

218 KERRIGAN Drive, WRIGHTSTOWN, WI, 54180-2706

Nestled amidst picturesque landscapes while providing quick access to Green Bay & Appleton, perfect balance of tranquil countryside & urban convenience. These lots are beside Royal St. Patrick's Golf w/scenic views & tranquil ponds while boasting ample space for your dream home, a garden, a play area, or a private oasis to unwind. Wrightstown provides...