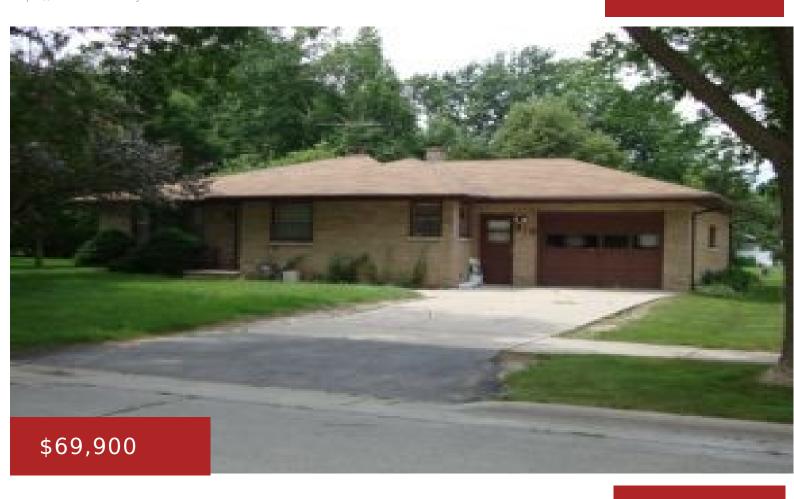

## 218 CLEVELAND ST, GREEN BAY, WI, 54304

https://www.adashunjones.com

Just reduced! 1 story brick ranch home featuring 3 main floor bedrooms, 1320 sq ft of living space, dining area and spacuios backyard. Home is located in NW Green Bay neighborhood. Call for a showing today!