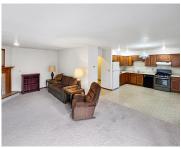

### **2177 KING JAMES DRIVE, GREEN BAY, WI, 54304-1830**

https://www.adashunjones.com

Discover comfort and convenience in this move-in ready 2-bedroom, 1.5-bath condo in a prime Green Bay location! This open-concept home features a spacious main-level family room with a cozy gas fireplace, plus a large lower-level living room for added relaxation or entertaining. The kitchen and dining area extend to a lovely 3-season room overlooking the...

#### **Room Sizes**

| Room type            | Dimensions | Level |
|----------------------|------------|-------|
| Bedroom 1            | 16x14      | Upper |
| Bedroom 2            | 13x12      | Upper |
| Family Room          | 23x16      | Main  |
| Kitchen              | 14x12      | Main  |
| Living Or Great Room | 11x29      | Lower |
| Unfinished           | 10x12      | Main  |