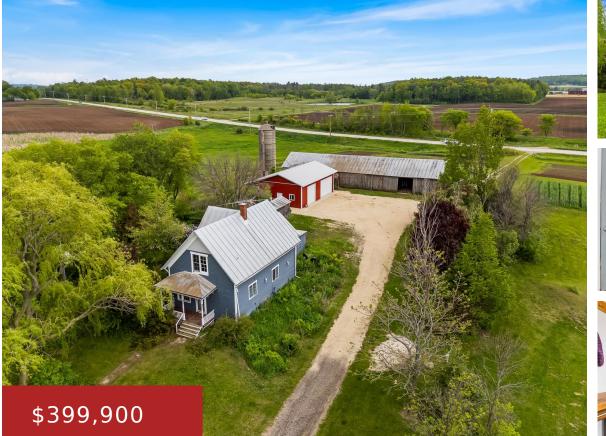

#### 21719 SUNNY SLOPE Road, REEDSVILLE, WI, 54230

\*\*ACCEPTED OFFER in 3 days!\*\* AN ORGANIC FARM w/over 17 acres (10-11 acres tillable) between Reedsville & Brillion. True country farmhouse w/metal roof PLUS classic & updated features throughout! Picture a veggie stand on Hwy 10 selling your wares! NEWER garage w/10' overhead doors & floor dain PLUS 8' lean too. Older machine shed 26×100...

Keith Coldwell Banker Real Estate Group

- 3 beds
- 2 baths
- Residential

Agricultural,Residential,Single Family Residence

- Active
- 1332 sq ft

#### Features

GarageYN: No FireplaceYN: No Lot Features: Rural - Not Subdivision Above Grade Finished Area, sq ft: 1332 Inclusions: stove, refrigerator, dishwasher, washer, dryer, all window coverings

# **Building Details**

| NewConstructionYN: No           | ArchitecturalStyle: Farmhouse |
|---------------------------------|-------------------------------|
| Heating: Forced Air             | Basement: Full                |
| Exterior material: Shake Siding | Parking: Detached             |