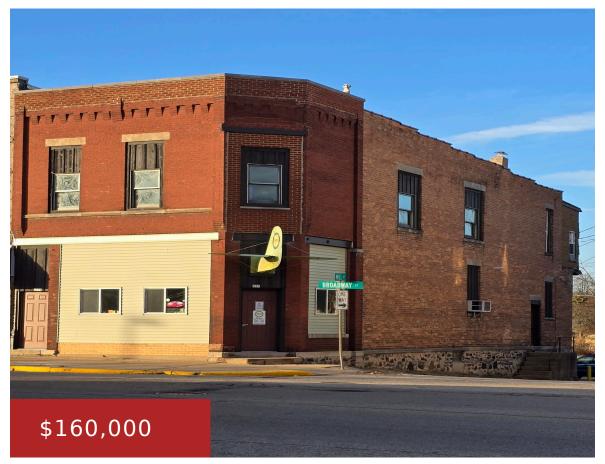

### 217 BROADWAY STREET, BERLIN, WI, 54923

https://www.adashunjones.com

Commercial building, constructed in the 1800s, blending practical design with a historical charm. It offers: 2 upper apartments has separate hall entrance: 1 is finished studio and ready for occupancy, while the second is an unfinished space that can be remodeled to your specifications, allowing for personalization. New Windows & Water Heater: Recent upgrades include...

- Commercial Sale
- COMMERCIAL,Real Estate
- Active
- 1823 sq ft