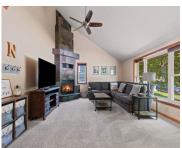

# <image>

Located in a desirable Bellevue area with quick access to parks, schools, and highways. The main level offers an open layout with quartz countertops, a breakfast bar, gas fireplace, convenient first-floor laundry, full bath with tiled walk in shower, primary bedroom with dual closets. Upstairs, two additional bedrooms, a full bath, and a versatile loft...