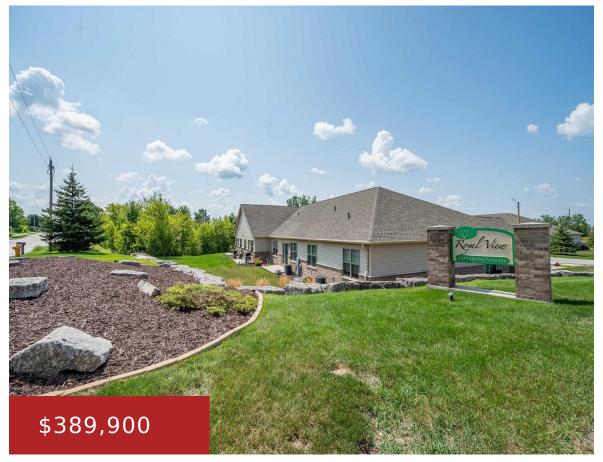

### 2157 ROYAL CREST CIRCLE 2, BELLEVUE, WI, 54311

https://www.adashunjones.com

2157 ROYAL CREST Circle 2, Bellevue, WI, 54311

Enter this inviting home through a zero-level entryway, where a spacious foyer welcomes you from both the garage and front entrance, providing ample storage for shoes and jackets. The kitchen features a large island with a breakfast bar, a pantry, and plenty of storage. The living room centers around an electric fireplace with a stone...

**Chad**NextHome Select Realty

- 3 beds
- 3 baths
- Residential
- •

Condo,Condominium

- Active
- 2112 sq ft

**Features** 

GarageYN: No AttachedGarageYN: No

FireplaceYN: No PoolPrivateYN: No

Features: Balcony/Deck/Patio,Elect Built In-Not Above Grade Finished Area, sq ft: 1404