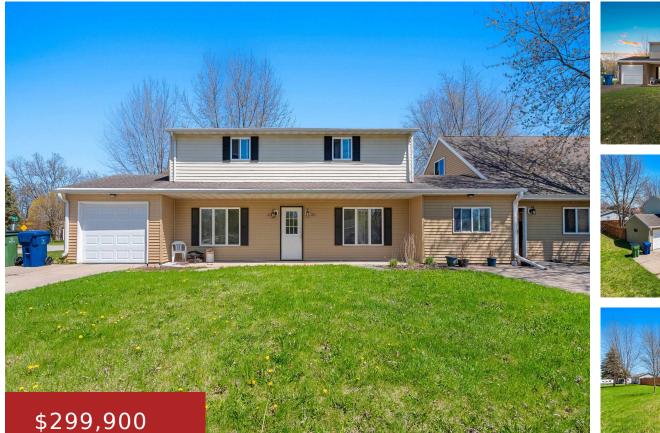

#### 215 SHORT Street, WRIGHTSTOWN, WI, 54180

Don't miss out on this excellent investment opportunity! Occupied side-byside duplex on a corner lot with a fully fenced backyard. Each unit offers a functional layout with 2 bedrooms, 1 full bathroom, and first floor laundry. 217 side includes a 1-stall attached garage, while the 215 side features a two stall attached garage and unfinished...