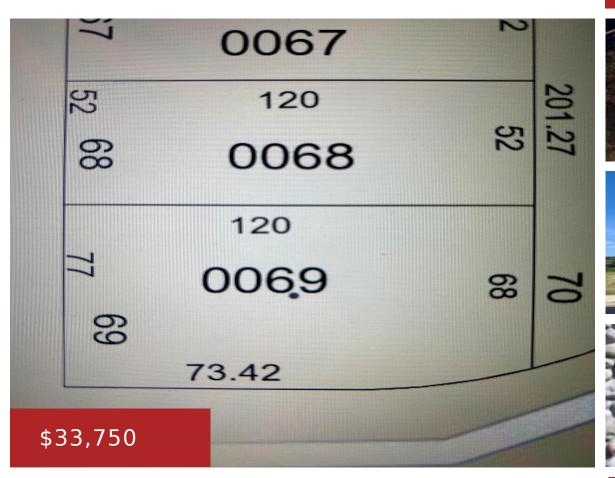

# 215 ROYAL ST PATS DRIVE 69, WRIGHTSTOWN, WI, 54180

https://www.adashunjones.com

215 ROYAL ST PATS Drive 69, Wrightstown, WI, 54180

00069

8900

120

1900

GOLF COURSE