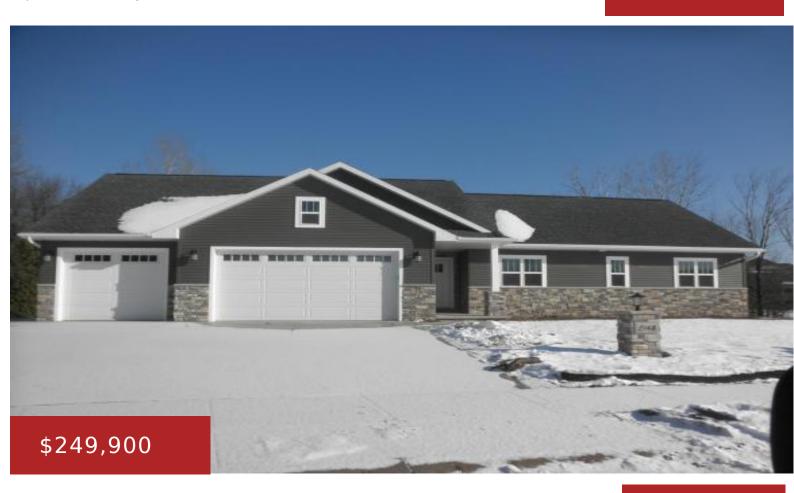

## 2148 GREY WOLF CT, GREEN BAY, WI, 54313

https://www.adashunjones.com

LOWER LEVEL = Stubbed For Bathroom. New construction. 3 bedroom ranch with exposed lower level. 3-panel maple doors & trim. Living room has tray ceiling. Kitchen has maple cabinets, walk-in pantry & center island. Master bedroom has tray ceiling, walk-in tile shower, double vanities & large walk-in closet. Exposed lower level with stubbed full bath...