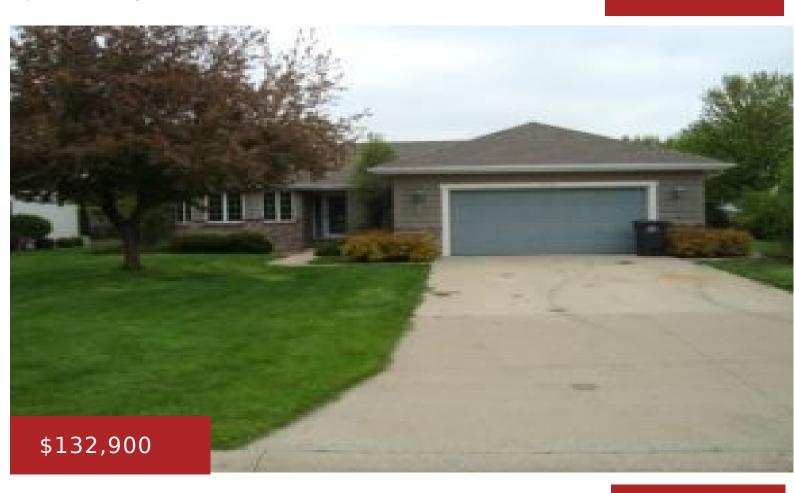

## 2146 MEADOW GREEN DR, NEENAH, WI, 54956

https://www.adashunjones.com

Vinyl/Brick exterior ranch home with updated flooring and interior paint. Features large yard, bay windows and 3 bedooms and master bath. Priced below assessed value.