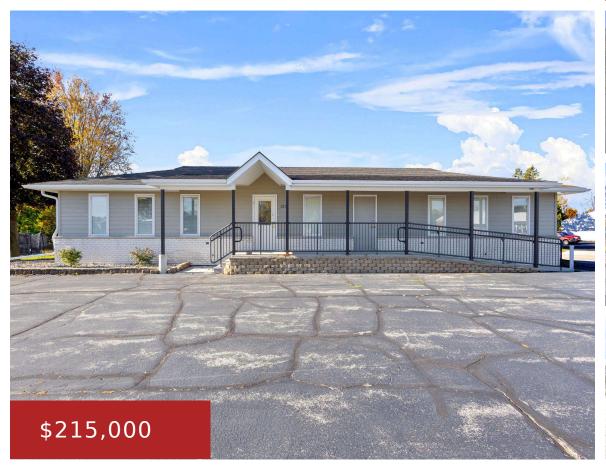

#### 2131 CALUMET DRIVE, NEW HOLSTEIN, WI, 53061

https://www.adashunjones.com

2131 CALUMET Drive, NEW HOLSTEIN, WI, 53061

Discover an exceptional opportunity to elevate your business in the heart of New Holstein! This inviting commercial office space offers 1,250 square feet of versatile, well-designed space, perfect for a range of professional uses. This property combines affordability with growth potential. Situated in a vibrant community, this office space is easily accessible and provides excellent...