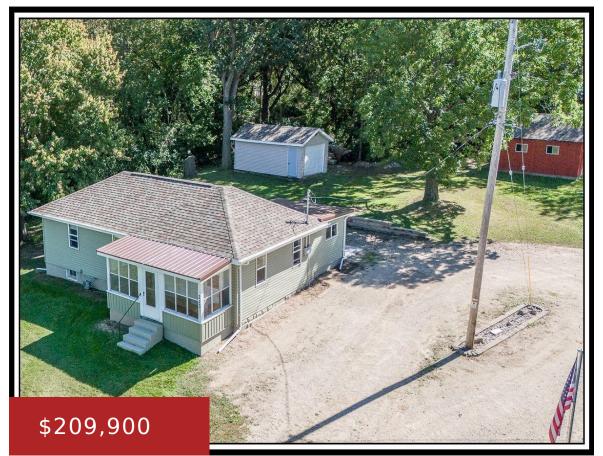

https://www.adashunjones.com

PROPERTY CAN BE SPLIT - WHAT ELSE DO YOU NEED in this PERFECTLY UPDATED 2BD/1BA Ranch BEAUTY featuring NEW NEW NEW (Check out the Seller Updates) on nearly 2 ACRES! Step into the AWESOME Mud Entry Room that leads to OPEN CONCEPT Kitchen w/New Cabinets & Countertops, HUGE Breakfast Bar, APPL INCL overlooking SPACIOUS Living...

Sandra Century 21 Ace Realty

- 1 bath
- Residential
- Residential
- Closed
- 970 sq ft

**Features** 

GarageYN: No AttachedGarageYN: No

FireplaceYN: No PoolPrivateYN: No

**ExteriorFeatures:** Patio, Storage Shed **Lot Features:** Wooded