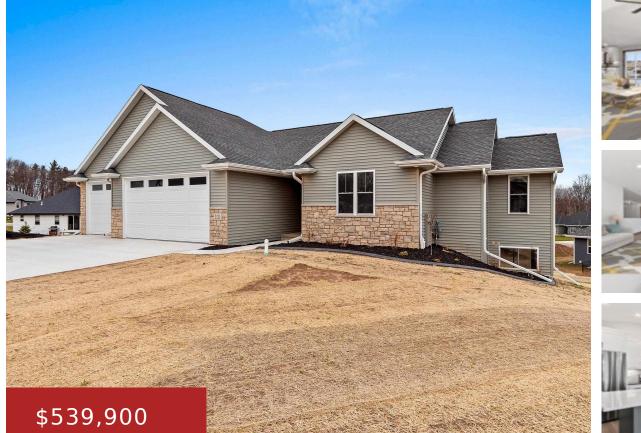

#### 2121 DURUM Court, Suamico, WI, 54313

Great new construction located in Suamico! This 4 bedroom 3 bath walk-out ranch is set on a cul de sac lot on a hill overlooking the neighborhood. Home offers open concept living with a spacious living area and dining with patio door to composite deck. Primary suite has a large walk in closet, tile shower...

Scott

Coldwell Banker Real Estate Group

- 4 beds
- 3 baths
- Residential
- Residential
- Closed
- 2406 sq ft