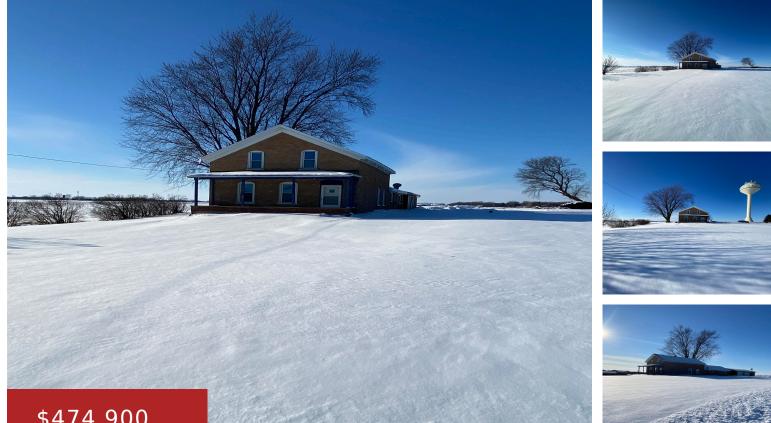

#### **2120 MID VALLEY DRIVE, DE PERE, WI, 54115-9406**

https://www.adashunjones.com

2120 MID VALLEY Drive, DE PERE, WI, 54115-9406

#### \$474,900

Residential w/commercial potential. Hwy 41 visibility, on Frontage Rd. Located in rapidly growing area, offers exceptional value & potential for redevelopment. Currently res home, almost 2ac, zoned res & Ag, offers unique opportunity for commercial. Ideal for a wide range of commercial uses (subject to zoning approval), is a fit for investors, developers, biz owners,...

# Land

Agricultural, Residential, Vacant Land/Acreage

Active