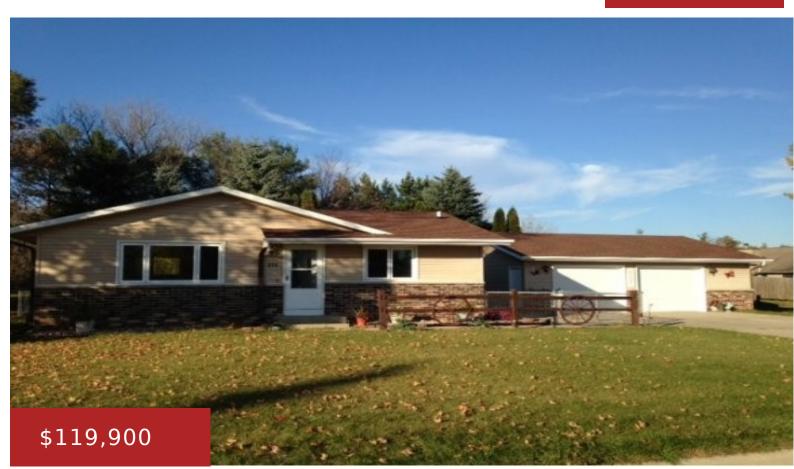

#### 212 PEARL AVE, SHAWANO, WI, 54166

https://www.adashunjones.com

Great home in a great location! This 3BR, 1.5 bath home is just blocks from area schools, clinic, Highway 29 and local park. Neat and clean interior with 1st floor laundry, eat in kitchen, full, finished basement, fenced in yard, huge 2.5 stall garage. Newer roof, central air and ready to move into. Call today!!!

Residential

Residential

Closed

3 beds
1.1 bath

• 2280 sq ft

Listing Hometown Real Estate & Auction Co., Inc.

#### Features

GarageYN: No FireplaceYN: No ExteriorFeatures: Fenced Yard, Patio Above Grade Finished Area, sq ft: 1226 Tax Amount: 2306 AttachedGarageYN: No PoolPrivateYN: No Features: None Below Grade Finished Area, sq ft: 1054

## **Building Details**

| NewConstructionYN: No                        | ArchitecturalStyle: Ranch          |
|----------------------------------------------|------------------------------------|
| Heating: Central A/C, Forced Air             | Basement: Finished Pre-2020,Full   |
| Exterior material: Fenced Yard, Patio, Vinyl | Parking: Detached, Opener Included |