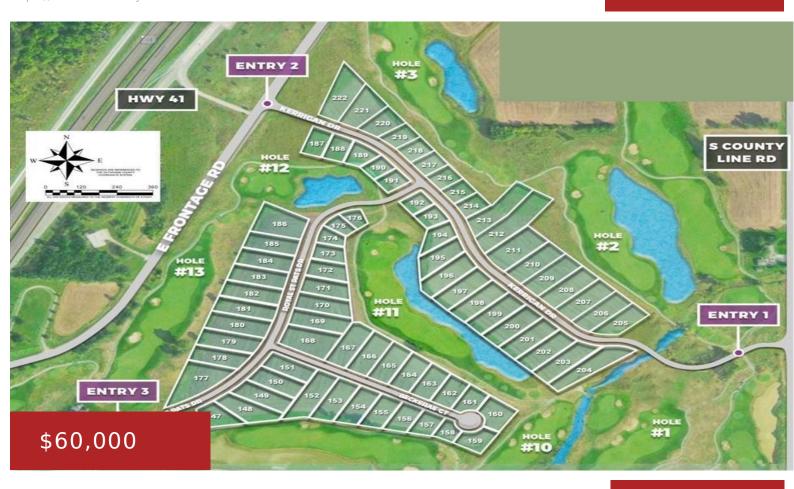

# 212 KERRIGAN DRIVE, WRIGHTSTOWN, WI, 54180-2706

https://www.adashunjones.com

212 KERRIGAN Drive, WRIGHTSTOWN, WI, 54180-2706

Nestled amidst picturesque landscapes while providing quick access to Green Bay & Appleton, perfect balance of tranquil countryside & urban convenience. These lots are beside Royal St. Patrick's Golf w/scenic views & tranquil ponds while boasting ample space for your dream home, a garden, a play area, or a private oasis to unwind. Wrightstown provides...