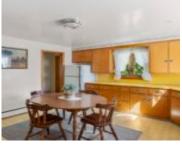

### **Room Sizes**

| Room type            | Dimensions | Level |
|----------------------|------------|-------|
| Bedroom 1            | 12x12      | Main  |
| Bedroom 2            | 10x12      | Main  |
| Bedroom 3            | 11x13      | Upper |
| Bedroom 4            | 11x15      | Upper |
| Kitchen              | 13x13      | Main  |
| Living Or Great Room | 21x12      | Main  |
| Other Room           | 9x17       | Main  |