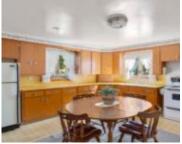

### **Room Sizes**

| Room type            | Dimensions | Level |
|----------------------|------------|-------|
| Bedroom 1            | 12x12      | Main  |
| Bedroom 2            | 10x12      | Main  |
| Bedroom 3            | 11x13      | Upper |
| Bedroom 4            | 11x15      | Upper |
| Kitchen              | 13x13      | Main  |
| Living Or Great Room | 21x12      | Main  |
| Other Room           | 9x17       | Main  |