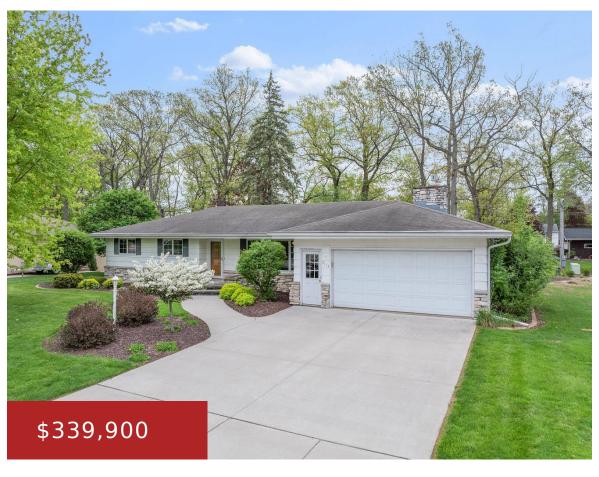

## 2113 EDGEWOOD COURT, KAUKAUNA, WI, 54130-1805

https://www.adashunjones.com

2113 EDGEWOOD Court, KAUKAUNA, WI, 54130-1805

Charming 4BR/1f+2hBA ranch on a quiet closed street features kitchen w/ maple cabinetry, pantry & peninsula seating. LR w/ casement chicago window w/ expanded wall opening to dining room w/ built-in china display. Hall w/ ample built-in storage leads to 3 bedrooms & updated bath skylight. Opposite, a guest-bath is located near fam-room w/ gas...

**Chris**Dallaire Realty

- 4 beds
- 3 baths
- Residential
- Residential, Single Family Residence
- Active
- 2630 sq ft

**Features** 

GarageYN: No AttachedGarageYN: No

FireplaceYN: No PoolPrivateYN: No

Features: At Least 1 Bathtub, Cable **Above Grade Finished Area, sq ft:** 