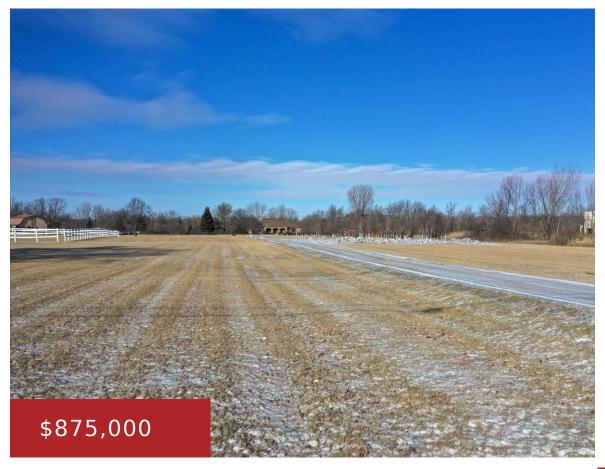

## **2108 LAWRENCE DRIVE, DE PERE, WI, 54115-8129**

https://www.adashunjones.com

2108 LAWRENCE Drive, De Pere, WI, 54115-8129

Secure a prime +/-4 acre commercial/business park zoned lot near the site of the site of the upcoming southern bridge over Fox River located in a quickly growing community! Exact lot lines to be determined during sale. This property lies within De Pere TIF district #15. City sewer & water. All utilities underground. Taxes TBD.