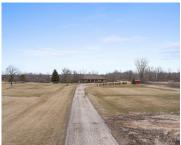

#### **2108 LAWRENCE DRIVE, DE PERE, WI, 54115-8129**

https://www.adashunjones.com

2108 LAWRENCE Drive, DE PERE, WI, 54115-8129

Secure a prime +/-7 acre commercial/business park zoned lot w/ 2500+sqft residence near the site of the site of the upcoming southern bridge over Fox River located in a quickly growing community! Exact lot lines to be determined during sale. This property lies within De Pere TIF district #15. City sewer & water. All utilities...