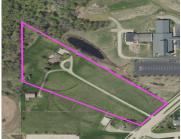

#### **2108 LAWRENCE DRIVE, DE PERE, WI, 54115-8129**

https://www.adashunjones.com

2108 LAWRENCE Drive, DE PERE, WI, 54115-8129

Secure a prime +/-7 acre commercial/business park zoned lot w/ 2500+sqft residence near the site of the site of the upcoming southern bridge over Fox River located in a quickly growing community! Exact lot lines to be determined during sale. This property lies within De Pere TIF district #15. City sewer & water. All utilities...