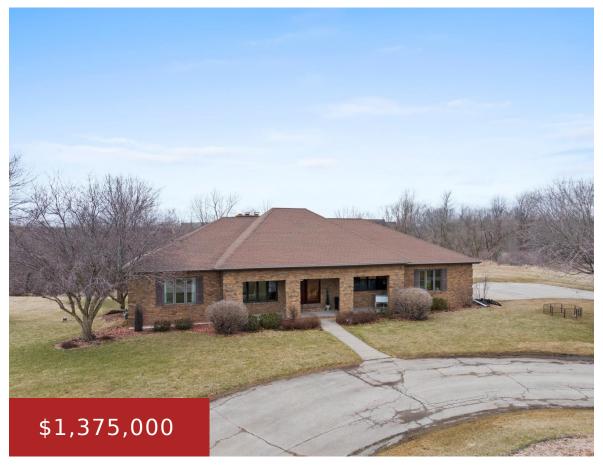

#### **2108 LAWRENCE DRIVE, DE PERE, WI, 54115-8129**

https://www.adashunjones.com

2108 LAWRENCE Drive, DE PERE, WI, 54115-8129

Secure a prime +/-7 acre commercial/business park zoned lot w/ 2500+sqft residence near the site of the site of the upcoming southern bridge over Fox River located in a quickly growing community! Exact lot lines to be determined during sale. This property lies within De Pere TIF district #15. City sewer & water. All utilities...