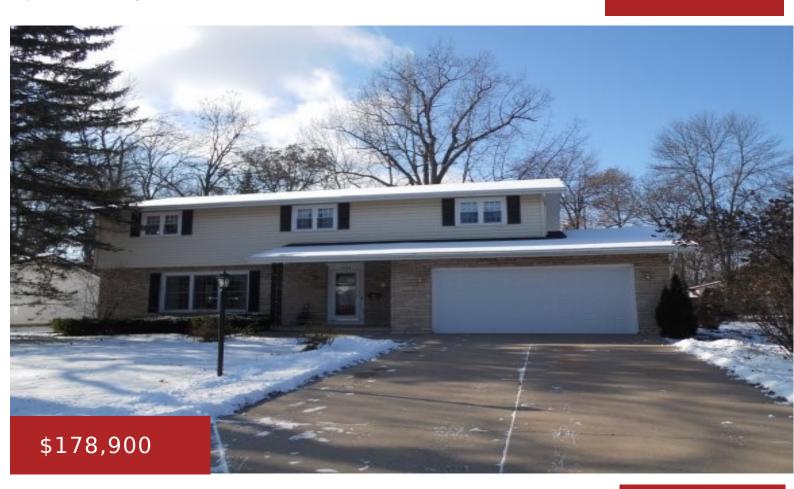

## 2105 KERNAN, APPLETON, WI, 54915-4234

https://www.adashunjones.com

Heating and Cooling = Attic Fan. Heating and Cooling = Hot Water. FIVE LARGE BD home in great Appleton neighborhood. Two full & two half BAs. 3 season room overlooks lg. well-maintained yard w/ gardens & storage shed. First floor laundry. Family room w/ newer gas FP. Kitchen (w/ separate eating area) includes appliances. Part...

**Jennifer**Century 21 Ace Realty

- 5 beds
- 2 baths
- Residential
- Residential, Single Family Residence
- Closed
- 3397 sq ft

**Features** 

GarageYN: No AttachedGarageYN: No

FireplaceYN: No PoolPrivateYN: No

**Building Details** 

NewConstructionYN: No ArchitecturalStyle: Colonial

**Heating:** Other **Basement:** Full,Partially Finished,Sump Pump

Exterior material: Brick Parking: Attached, Garage Door Opener

**Agent Details** 