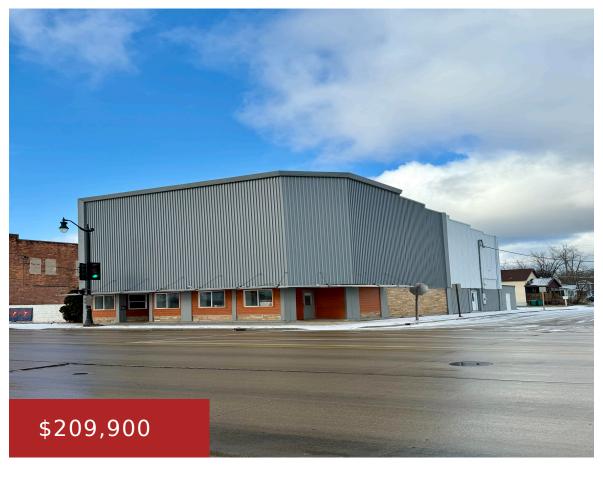

### 2100 HALL AVENUE, MARINETTE, WI, 54143

https://www.adashunjones.com

2100 HALL Avenue, Marinette, WI, 54143

Are you ready to pursue your entrepreneurial dreams but feeling hesitant about getting started? Fear not, as all the groundwork has already been done for you. This impressive 8526 square-foot building awaits your creative touch to add the finishing touches and bring your business vision to life. The spacious upstairs area offers endless possibilities, like...

- Commercial Sale
- COMMERCIAL,Real Estate
- Pending
- 8526 sq ft