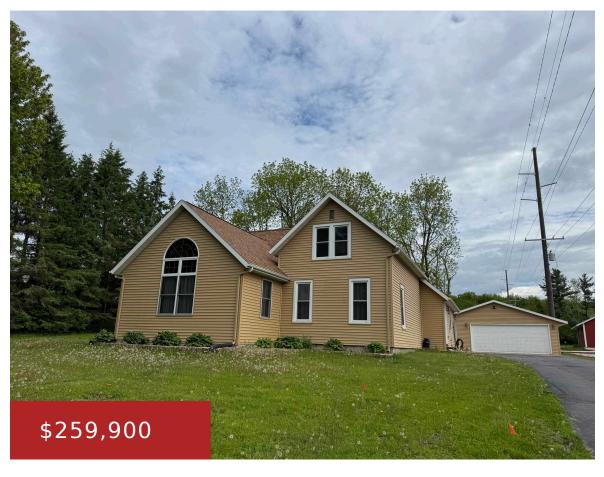

### 210 MCKINLEY STREET, IOLA, WI, 54945-9624

https://www.adashunjones.com

210 MCKINLEY Street, IOLA, WI, 54945-9624

This home has so much to offer., Cathedral wood ceilings, large stone gas fireplace, brand new 40K roof, new stove/range, dishwasher, washer, dryer and upgraded new hot water heater. All appliances included. Formal dining room, partially finished basement, newer vinyl windows, Vinyl siding, extra large garage. Lower finished area has painted concrete walls. Walk to...

# **Building Details**

NewConstructionYN: No Heating: Forced Air

Basement: Partial, Partial Fin. Non-contig, Partially Finished Exterior material: Vinyl Siding

Parking: Detached, Garage Door Opener

**Agent Details** 