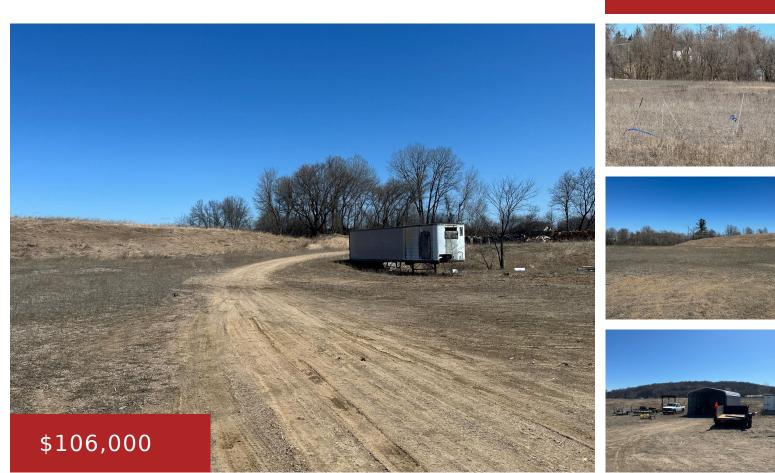

#### 210 MAIN Street, SCANDINAVIA, WI, 54977

Prime commercial land zoned Heavy Industrial, ideal for a wide range of industrial or manufacturing uses. The property is equipped with underground water lines, a pump, and four strategically placed hydrants. Gas service can be extended from two different access points. The land is dry and open, offering excellent buildability. A Quonset hut on-site includes... Land
COMMERCIAL,Vacant Land/Acreage
Active