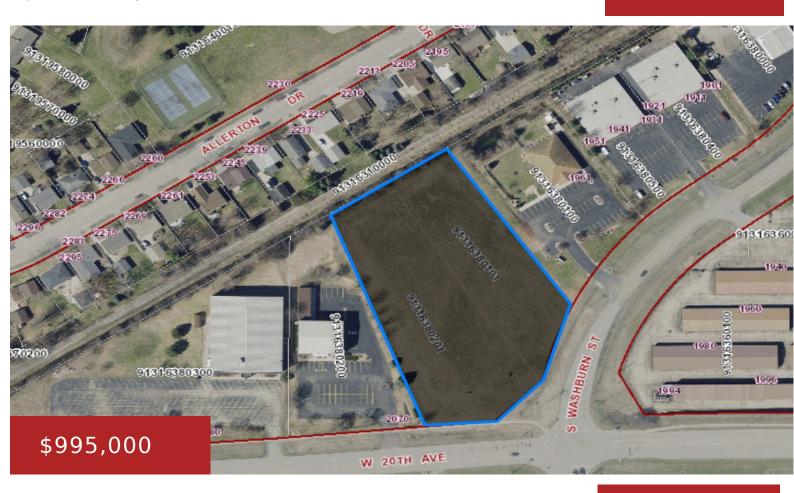

### **20TH AVENUE, OSHKOSH, WI, 54904-0000**

https://www.adashunjones.com

3 acre lot on the Oshkosh west side. Just off I-41, easy in and out. Perfect for your office building, retail location, hotel, or recreational center. All utilities at site ready for your development. 2 tax parcels: 1316380201 & 1316380101.