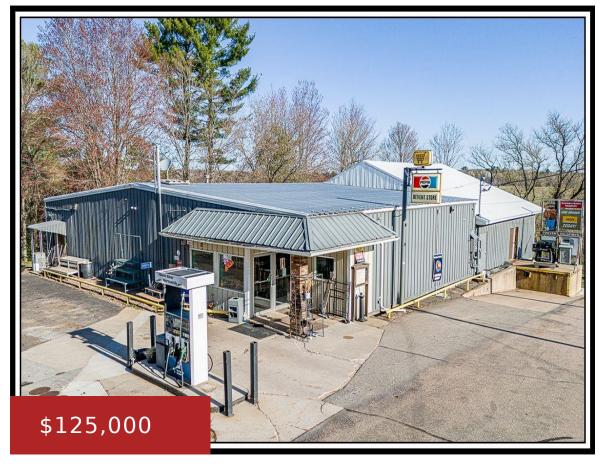

### 209710 STORE LANE, HATLEY, WI, 54440-5215

https://www.adashunjones.com

209710 STORE Lane, Hatley, WI, 54440-5215

WHAT A GREAT BUSINESS nestled in BEAUTIFUL Bevent with TONS of POTENTIAL & OPTIONS for this 5300+ SQ FT 'Bundle of Opportunity" currently in business as Plover River Outpost – ALL LICENSES & INSPECTIONS COMPLETED & IN PLACE! Step into this SPACIOUS Convenience Store that currently has a Deli serving a Full Menu, INCREDIBLE Wall...