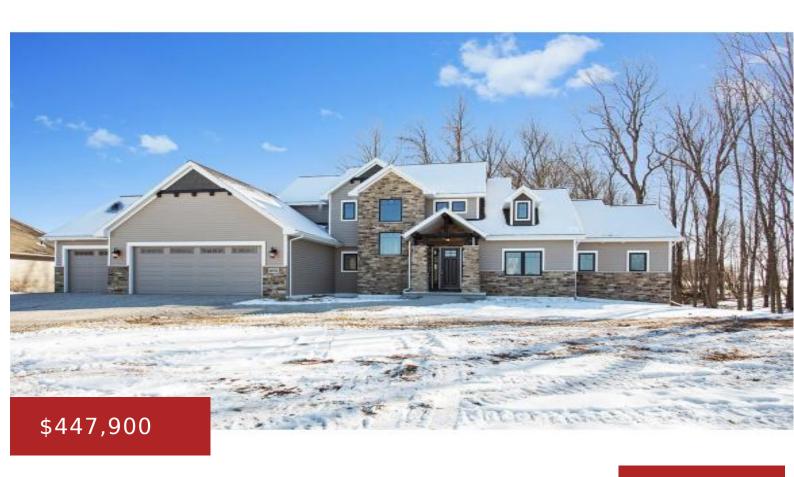

### **2095 FESCUE, GREEN BAY, WI, 54313**

https://www.adashunjones.com

LOWER LEVEL = Stubbed For Bathroom. On a almost 1 acre, gorgeous,wooded lot with hardwoods,evergreens and creek in the back! 2015 SPRING SHOWCASE!! Striking architectural design with custom stonework&unique black windows.Lg kitchen w/granite tops,bamboo flooring and Butlers Pantry.Custom stone,fireplace w/vintage,barn beam mantle.Lg Bedrooms all w/walk in closets.Unique ceilings throughout.Lg mudroom w/lockers.

#### **Deborah**

Meacham Realty, Inc.

- 4 beds
- 2.1 baths
- Residential
- Residential
- Closed
- 3100 sq ft