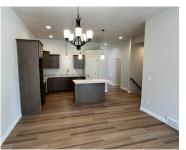

Bar,Kitchen Island,None,Pantry,Vaulted Ceiling,Vaulted sq ft: 1525

Ceiling(s), Wood/Simulated Wood Fl

Tax Amount: 417

## **Room Sizes**

| Room type            | Dimensions | Level |
|----------------------|------------|-------|
| Bedroom 1            | 12x14      | Main  |
| Bedroom 2            | 11x10      | Main  |
| Bedroom 3            | 11x10      | Main  |
| Kitchen              | 12x14      | Main  |
| Living Or Great Room | 15x14      | Main  |
| Dining Room          | 11x14      | Main  |