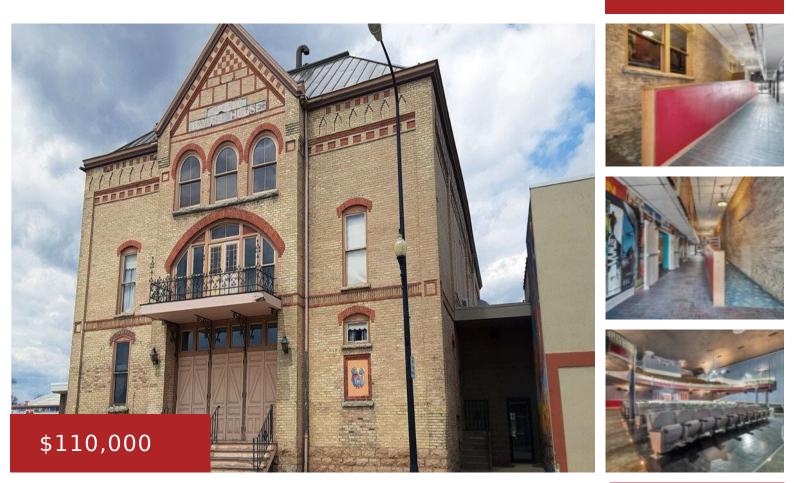

#### 208 WOLF RIVER PLAZA, NEW LONDON, WI, 54961

https://www.adashunjones.com

208 WOLF RIVER Plaza, New London, WI, 54961

Explore a unique opportunity to acquire a piece of history in Waupaca County – a classic and historic theater nestled in Downtown New London. This iconic establishment has been an integral part of the community for years, with its roots tracing back to the 18th century when it served as the original opera house. Meticulously...

#### Features

| GarageYN: No                                 | AttachedGarageYN: No                                                                                                               |
|----------------------------------------------|------------------------------------------------------------------------------------------------------------------------------------|
| FireplaceYN: No                              | PoolPrivateYN: No                                                                                                                  |
| <b>Tax Amount:</b> 2566                      | <b>Inclusions:</b> The projectors and screens are not included in the sale of this property. The roof needs repair. See documents. |
| <b>Exclusions:</b> Sellers Personal Property |                                                                                                                                    |

# **Building Details**

NewConstructionYN: No Heating: Central A/C Exterior material: Brick ParkingTotal: 20 Basement: Partial