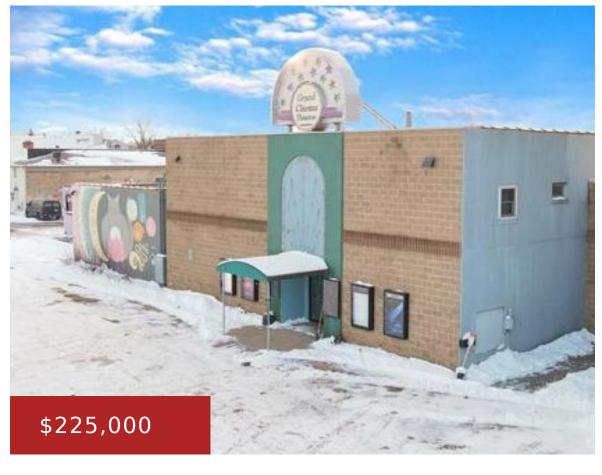

## 208 WOLF RIVER PLAZA, NEW LONDON, WI, 54961

https://www.adashunjones.com

208 WOLF RIVER Plaza, NEW LONDON, WI, 54961

This well-established venue features multiple auditoriums with projection and sound systems, a full-service food and beverage stand. Located in a high-traffic area with ample parking, it's accessible and has a loyal customer base. The theater also offers strong food and beverage sales, and private rentals. With a track record of community involvement, it's ideal for...