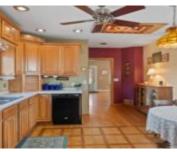

### **Room Sizes**

| Room type            | Dimensions | Level |
|----------------------|------------|-------|
| Bedroom 1            | 12x7       | Main  |
| Bedroom 2            | 15x13      | Upper |
| Bedroom 3            | 15x8       | Upper |
| Formal Dining Room   | 16x13      | Main  |
| Kitchen              | 15x12      | Main  |
| Living Or Great Room | 23x15      | Main  |
| Other Room           | 8x6        | Main  |