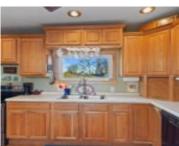

### **Room Sizes**

| Room type            | Dimensions | Level |
|----------------------|------------|-------|
| Bedroom 1            | 12x7       | Main  |
| Bedroom 2            | 15x13      | Upper |
| Bedroom 3            | 15x8       | Upper |
| Formal Dining Room   | 16x13      | Main  |
| Kitchen              | 15x12      | Main  |
| Living Or Great Room | 23x15      | Main  |
| Other Room           | 8x6        | Main  |