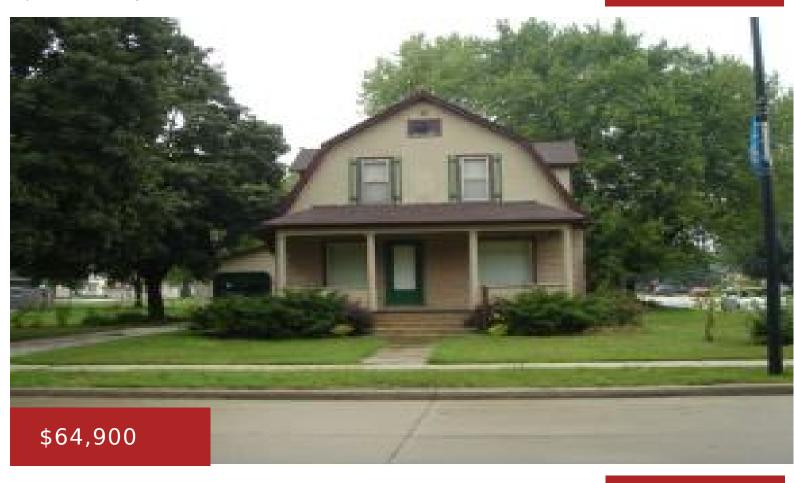

## **208 MAIN ST, HILBERT, WI, 54129**

https://www.adashunjones.com

2 story Character home set on a corner lot in Hilbert. Home has 3 bedrooms and 1.5 baths. Lot size and Sq Ft Per Assessor.

- 3 beds
- 1 bath
- Residential
- Residential, Single Family Residence
- Closed
- 1635 sq ft