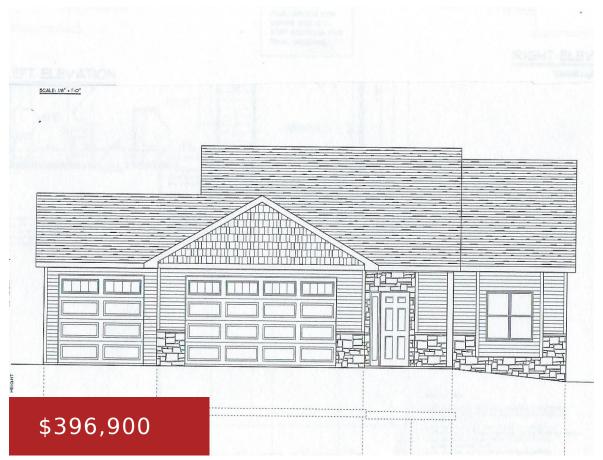

### 208 FAIRVIEW LANE, CHILTON, WI, 53014

https://www.adashunjones.com

Home is NOT BUILT currently. 2-bedroom home in Chillington Meadows subdivision for additional cost you could have a 3 BR. Features zero entry from exterior and garage. Plenty of living space with convenient layout. There are additional full plans and proposed finished items to share. Flooring and stain colors of your choice. The kitchen features...

# **Building Details**

**NewConstructionYN:** No

Heating: Central A/C, Forced Air

Exterior material: Patio, Stone, Vinyl

ArchitecturalStyle: Ranch

Basement: Full, Stubbed for Bath

Parking: Attached