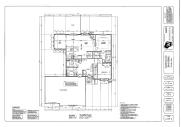

## **Room Sizes**

| Room type            | Dimensions | Level |
|----------------------|------------|-------|
| Bedroom 1            | 13x13      | Main  |
| Bedroom 2            | 11x11      | Main  |
| Kitchen              | 13x9       | Main  |
| Living Or Great Room | 14x13      | Main  |
| Dining Room          | 10x10      | Main  |
| Other Room           | 9x7        | Main  |
| Other Room 2         | 11x10      | Main  |