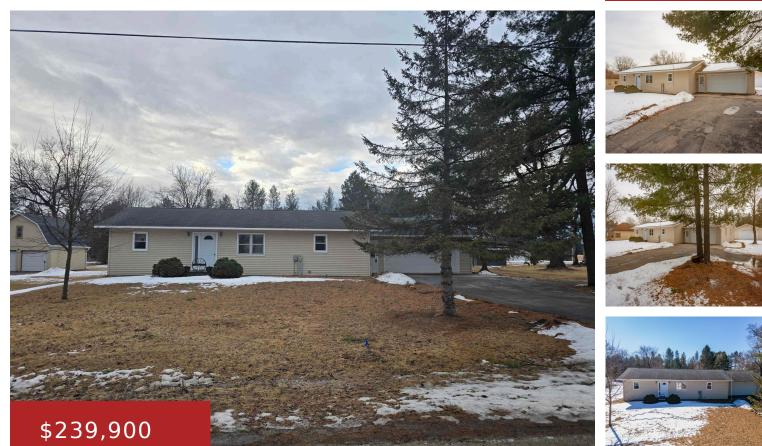

#### 207 WESTFIELD Road, COLOMA, WI, 54930

Charming Ranch Home in Coloma – Spacious Lot! Discover this well-maintained 3bedroom, 1.5-bath ranch home in the heart of the Village of Coloma! Situated on a .7acre lot, this property offers plenty of space inside and out. Featuring a 2-car attached garage plus two detached garages ( $37 \times 23$  and  $23 \times 24$ ), there's ample room for vehicles, storage,... 3 beds
2 baths
Residential
Residential

- Active
- 1248 sq ft

**Michelle** First Weber, Inc.