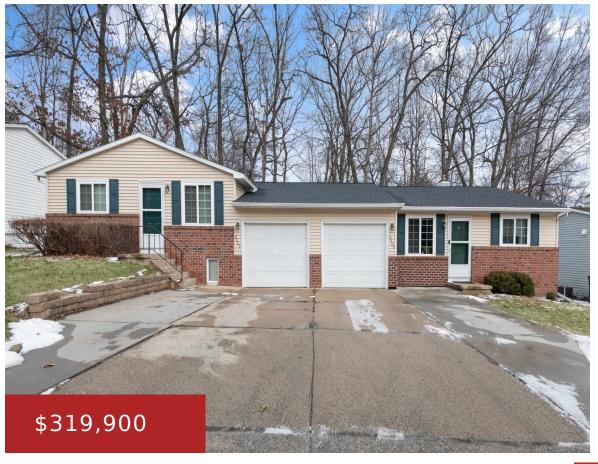

# 2063 PACKERLAND DRIVE, GREEN BAY, WI, 54304-1931

https://www.adashunjones.com

2063 PACKERLAND Drive, Green Bay, WI, 54304-1931

Ranch Duplex in excellent location to amenities: schools, shopping, transportation arteries, etc. Extra wide extended driveway for ample parking. Leases are currently month to month. Newer updates: 1.) Shingles and gutters, Approx. 2020. 2.) Windows, Approx. 2019 3.) Siding, and outside lighting, Approx. 2020. Covered patio on 2065 side. Patio on 2063 side. Fenced backyard...

• 2 Family/Duplex,Duplex

- Closed
- 1774 sq ft

### **Building Details**

**NewConstructionYN:** No **ParkingTotal:** 2

Heating: Central A/C Exterior material: Brick, Vinyl

Parking: Attached