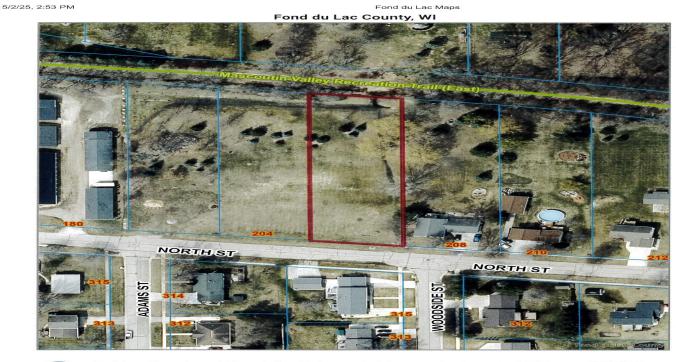

## 206 NORTH STREET, ROSENDALE, WI, 54974

https://www.adashunjones.com

Disclaimer: Map and parcel data are believed to be accurate, but accuracy is not guaranteed. This is not a legal document and should not be substituted for a title search, appraisal, survey, or for zoning verification.

## \$39,900

HARD TO FIND LOT IN ROSENDALE! You don't find many buildable lots in this great Village but here is one for you to build your dream home on! Has a walking trail behind you so hop right on it and head to Eldorado! Check out the coffee shop, diner and churches. Did I mention the...