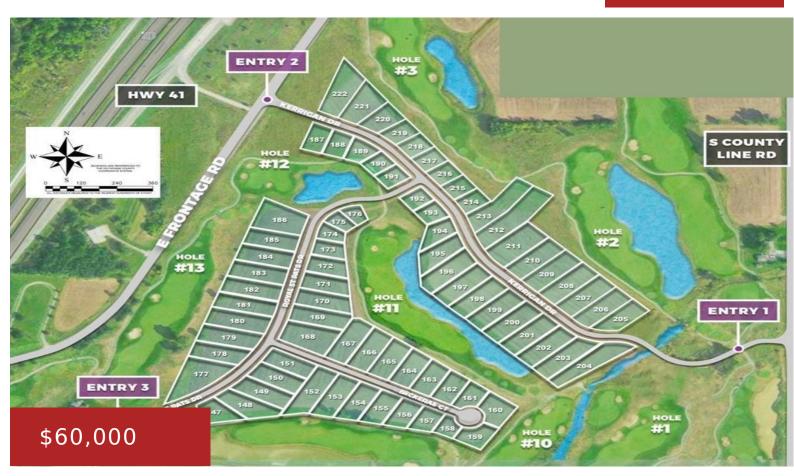

# 206 KERRIGAN DRIVE, WRIGHTSTOWN, WI, 54180-2706

https://www.adashunjones.com

206 KERRIGAN Drive, WRIGHTSTOWN, WI, 54180-2706

Nestled amidst picturesque landscapes while providing quick access to Green Bay & Appleton, perfect balance of tranquil countryside & urban convenience. These lots are beside Royal St. Patrick's Golf w/scenic views & tranquil ponds while boasting ample space for your dream home, a garden, a play area, or a private oasis to unwind. Wrightstown provides...