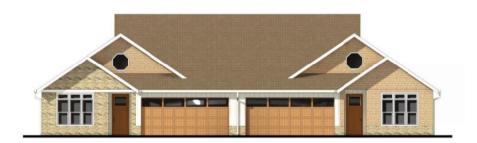

# \$783,900

New construction condo living on a private road. Offering gorgeous wooded views, this 4 bedroom, 3 full bathroom homes comes with first floor laundry, zero entry to main dwelling, primary bath with full tile showers and floor, complete with in floor heat. Living room come with gas fireplace. Main level covered composite deck. Lower level...

## **Room Sizes**

| Room type            | Dimensions | Level |
|----------------------|------------|-------|
| Bedroom 1            | 15x14      | Main  |
| Bedroom 2            | 10x12      | Main  |
| Bedroom 3            | 11x12      | Main  |
| Bedroom 4            | 11x11      | Main  |
| Kitchen              | 9x13       | Main  |
| Living Or Great Room | 14x17      | Main  |
| Dining Room          | 10x17      | Main  |
| Other Room           | 23x20      | Lower |
| Other Room 2         | 13x17      | Lower |