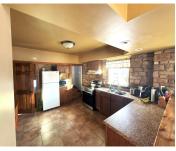

#### **206 CLEVELAND STREET, BRILLION, WI, 54110**

https://www.adashunjones.com

206 CLEVELAND Street, BRILLION, WI, 54110

Discover this delightful 1.5 story home, thoughtfully updated to meet your practical needs. Upon entering, you'll be greeted by an open-concept layout that seamlessly connects the dining room, living room, and kitchen—great for both gatherings and everyday living. On the main level, there's a cozy bedroom, while the upper level provides ample storage space alongside...

### **Room Sizes**

| Room type            | Dimensions | Level |
|----------------------|------------|-------|
| Bedroom 1            | 9x10       | Main  |
| Bedroom 2            | 11x14      | Upper |
| Bedroom 3            | 11x12      | Upper |
| Kitchen              | 13x11      | Main  |
| Living Or Great Room | 12x18      | Main  |
| Dining Room          | 8x9        | Main  |
| Other Room           | 7x7        | Main  |
| Other Room 2         | 7x11       | Main  |