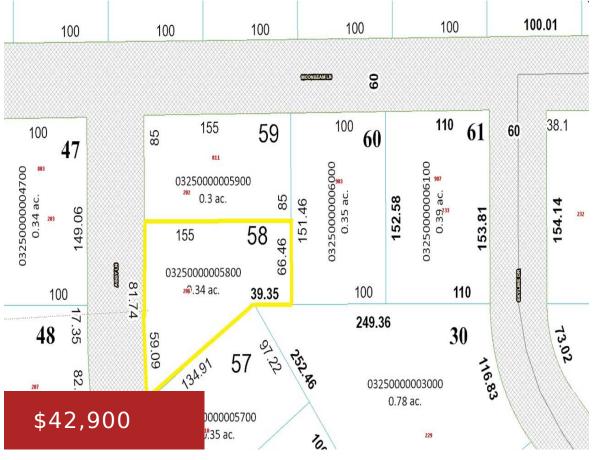

### 206 ABBY LANE 58, FRANCIS CREEK, WI, 54214

https://www.adashunjones.com

206 ABBY Lane 58, Francis Creek, WI, 54214

New lots available in French Creek Estates neighborhood! Public sewer, private well. Located close to interstate for convenience but feels like country living. Some lots partially wooded. Borders Devil's River State Trail – gorgeous views!