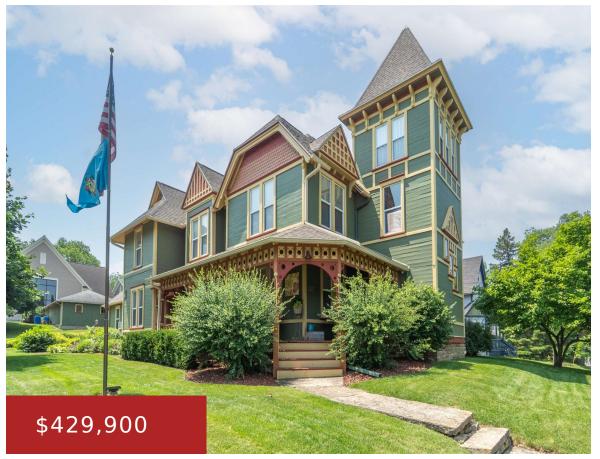

## 205 STATE STREET, RIPON, WI, 54971

https://www.adashunjones.com

Experience Victorian charm in this expansive 4-bed, 3-bath home, offering over 3800 sq ft of living space. This home is located just steps from all the great events and amenities that Ripon has to offer. From a local brewery and the summer concerts venue, to a variety of restaurants, shops, and public trails, you're easily...

**Garrett**Adashun Jones, Inc.

- 4 beds
- 3 baths
- Residential
- Residential, Single Family Residence
- Active
- 3807 sq ft

**Building Details** 

**NewConstructionYN:** No

**Heating:** Forced Air

**Exterior material:** Shake Siding, Storage

Shed, Wood/Wood Shake/Cedar

**ArchitecturalStyle:** Victorian

**Basement:** Crawl Space

Parking: Detached, Garage Door