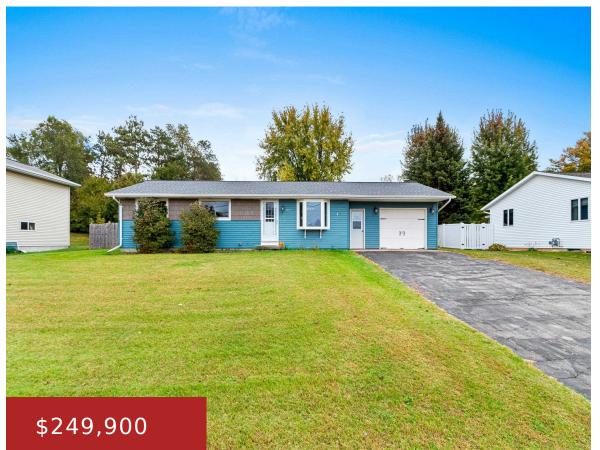

### 2044 PERSHING ROAD, NEW LONDON, WI, 54961

https://www.adashunjones.com

This move-in ready home offers convenience and comfort. Located close to schools, it features a fully fenced backyard with a covered patio—perfect for summer gatherings. Inside, you'll find a spacious living room with a gas fireplace, a large kitchen with plenty of cabinets, and a primary suite with a walk-in closet and a full bath....

**Jamie**NextHome Select Realty

- 3 beds
- 2 baths
- Residential
- Residential
- Closed
- 1476 sq ft

**Features** 

GarageYN: No AttachedGarageYN: No

FireplaceYN: No PoolPrivateYN: No

**ExteriorFeatures:** Fenced Yard, Patio **Features:** Gas, Kitchen Island, One